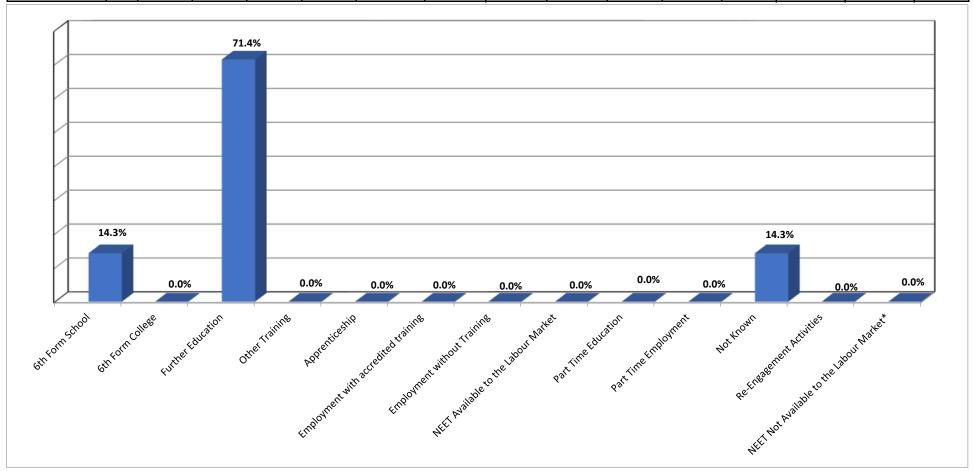

## DRAFT HULL ACTIVITIES FOR YEAR 11 PUPILS 2024

|                        |                                 |                    |                     |                      |                   |                |                                              |                                   |                                              |                        |                         |                    |                                 | 4                                              |                      |
|------------------------|---------------------------------|--------------------|---------------------|----------------------|-------------------|----------------|----------------------------------------------|-----------------------------------|----------------------------------------------|------------------------|-------------------------|--------------------|---------------------------------|------------------------------------------------|----------------------|
|                        | MEETING THE DUTY TO PARTICIPATE |                    |                     |                      |                   |                | NOT PARTICIPATING                            |                                   |                                              |                        |                         | WORKING<br>TOWARDS | TEMP BREAK<br>FROM<br>LEARNING  |                                                |                      |
| The Sullivan<br>Centre | No.                             | 6th Form<br>School | 6th Form<br>College | Further<br>Education | Other<br>Training | Apprenticeship | Employment<br>with<br>accredited<br>training | Employment<br>without<br>Training | NEET<br>Available to<br>the Labour<br>Market | Part Time<br>Education | Part Time<br>Employment | Not Known          | Re-<br>Engagement<br>Activities | NEET Not<br>Available to the<br>Labour Market* | TOTAL IN<br>LEARNING |
| Males                  | 3                               | 1                  | 0                   | 1                    | 0                 | 0              | 0                                            | 0                                 | 0                                            | 0                      | 0                       | 1                  | 0                               | 0                                              | 2                    |
| %                      |                                 | 33.3%              | 0.0%                | 33.3%                | 0.0%              | 0.0%           | 0.0%                                         | 0.0%                              | 0.0%                                         | 0.0%                   | 0.0%                    | 33.3%              | 0.0%                            | 0.0%                                           | 66.7%                |
| Females                | 4                               | 0                  | 0                   | 4                    | 0                 | 0              | 0                                            | 0                                 | 0                                            | 0                      | 0                       | 0                  | 0                               | 0                                              | 4                    |
| %                      |                                 | 0.0%               | 0.0%                | 100.0%               | 0.0%              | 0.0%           | 0.0%                                         | 0.0%                              | 0.0%                                         | 0.0%                   | 0.0%                    | 0.0%               | 0.0%                            | 0.0%                                           | 100.0%               |
| Total                  | 7                               | 1                  | 0                   | 5                    | 0                 | 0              | 0                                            | 0                                 | 0                                            | 0                      | 0                       | 1                  | 0                               | 0                                              | 6                    |
| %                      |                                 | 14.3%              | 0.0%                | 71.4%                | 0.0%              | 0.0%           | 0.0%                                         | 0.0%                              | 0.0%                                         | 0.0%                   | 0.0%                    | 14.3%              | 0.0%                            | 0.0%                                           | 85.7%                |