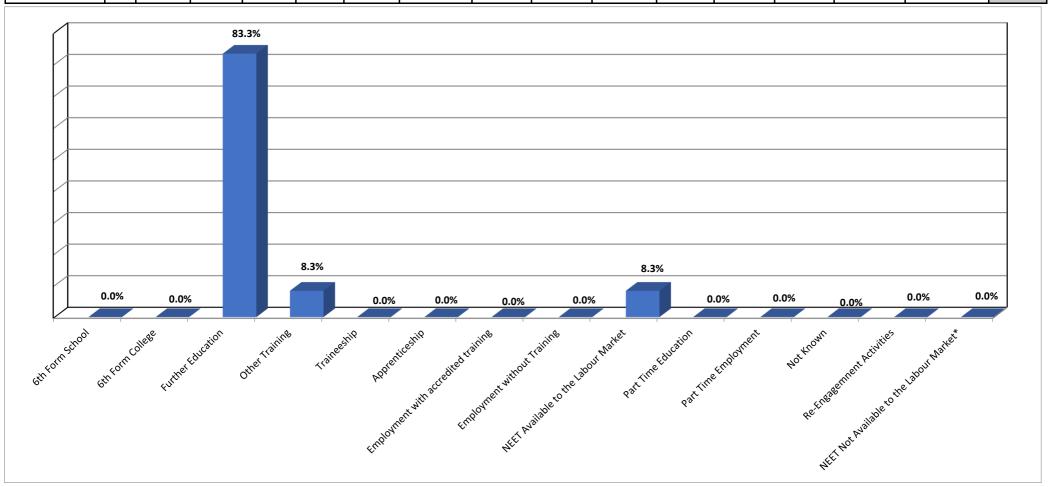

## HULL ACTIVITIES FOR YEAR 11 PUPILS 2023

|                        |      |                    | MEETIN              | NG THE               | DUTY              | TO PARTICIPATE |                |                                              | NOT PARTICIPATING                 |                                              |                        |                         | WORKING<br>TOWARDS | TEMP BREAK<br>FROM LEARNING      |                                                |                      |
|------------------------|------|--------------------|---------------------|----------------------|-------------------|----------------|----------------|----------------------------------------------|-----------------------------------|----------------------------------------------|------------------------|-------------------------|--------------------|----------------------------------|------------------------------------------------|----------------------|
| The Sullivan<br>Centre | No.  | 6th Form<br>School | 6th Form<br>College | Further<br>Education | Other<br>Training | Traineeship    | Apprenticeship | Employment<br>with<br>accredited<br>training | Employment<br>without<br>Training | NEET<br>Available to<br>the Labour<br>Market | Part Time<br>Education | Part Time<br>Employment | Not Known          | Re-<br>Engagemnent<br>Activities | NEET Not<br>Available to the<br>Labour Market* | TOTAL IN<br>LEARNING |
| Males                  | ales | 0                  | 0                   | 6                    | 0                 | 0              | 0              | 0                                            | 0                                 | 1                                            | 0                      | 0                       | 0                  | 0                                | 0                                              | 6                    |
| %                      | ′    | 0.0%               | 0.0%                | 85.7%                | 0.0%              | 0.0%           | 0.0%           | 0.0%                                         | 0.0%                              | 14.3%                                        | 0.0%                   | 0.0%                    | 0.0%               | 0.0%                             | 0.0%                                           | 85.7%                |
| Females                | 5    | 0                  | 0                   | 4                    | 1                 | 0              | 0              | 0                                            | 0                                 | 0                                            | 0                      | 0                       | 0                  | 0                                | 0                                              | 5                    |
| %                      |      | 0.0%               | 0.0%                | 80.0%                | 20.0%             | 0.0%           | 0.0%           | 0.0%                                         | 0.0%                              | 0.0%                                         | 0.0%                   | 0.0%                    | 0.0%               | 0.0%                             | 0.0%                                           | 100.0%               |
| Total                  | 12   | 0                  | 0                   | 10                   | 1                 | 0              | 0              | 0                                            | 0                                 | 1                                            | 0                      | 0                       | 0                  | 0                                | 0                                              | 11                   |
| %                      |      | 0.0%               | 0.0%                | 83.3%                | 8.3%              | 0.0%           | 0.0%           | 0.0%                                         | 0.0%                              | 8.3%                                         | 0.0%                   | 0.0%                    | 0.0%               | 0.0%                             | 0.0%                                           | 91.7%                |